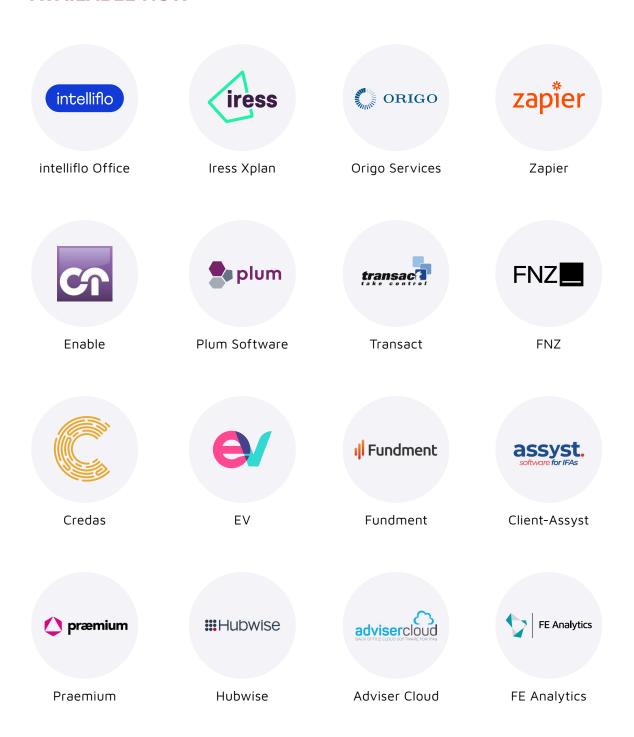

## **INTEGRATIONS**

By integrating your FE CashCalc account with all the other software providers you use, you can start to reduce the need to manually key any client information throughout your entire financial planning process.

#### **AVAILABLE NOW:**