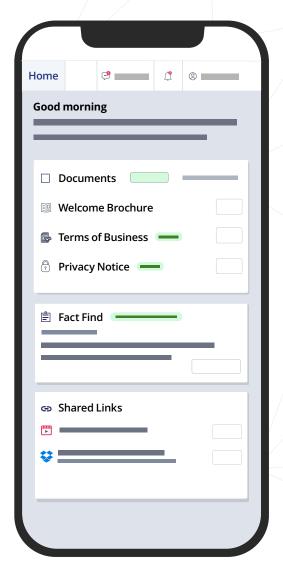

## **ONBOARDING TOOLS**

Our secure Portal enables both you and your clients to securely communicate and share information with each other remotely. From sending a digital fact find to digitally exchanging documents, we have everything you need to digitally onboard and engage with your clients.

## **SECURE PORTAL APP**

Our secure Portal app is designed to help both you and your clients securely communicate and share information with each other direct from your smartphones and tablet devices – transforming how you engage with each other.

#### **KEY FEATURES INCLUDE:**

- Free to download
- Bank-level encryption (AES-256)
- Available on iOS and Android
- Advisers can access all their features
- (2) Clients can access their secure Portal
- Instant notifications