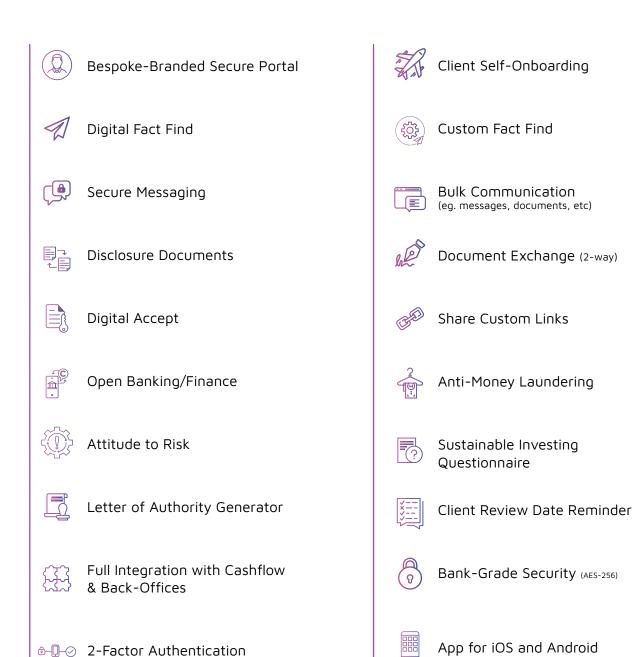

## **ONBOARDING TOOLS**

Our secure Portal enables both you and your clients to securely communicate and share information with each other remotely. From sending a digital fact find to digitally exchanging documents, we have everything you need to digitally onboard and engage with your clients.