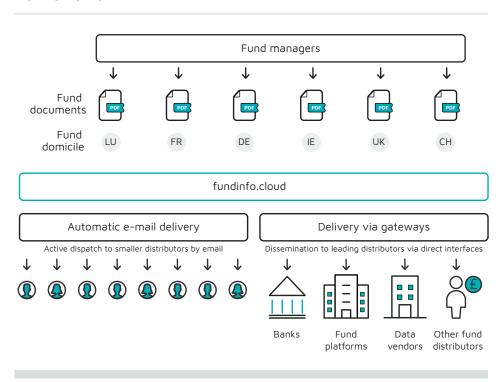

## How it works

## Multiple delivery options - push/pull

You can choose between different delivery methods depending on your end recipient. We offer active delivery to smaller distributors such as independent financial advisers (IFAs) through automated emails, or dissemination to large distributors via direct interfaces.

# Compliance tracking

You can track the delivery of your documents to your partners and check they have been accessed. You can also choose your recipients from our large network of banks, fund platforms, data vendors and financial portals.